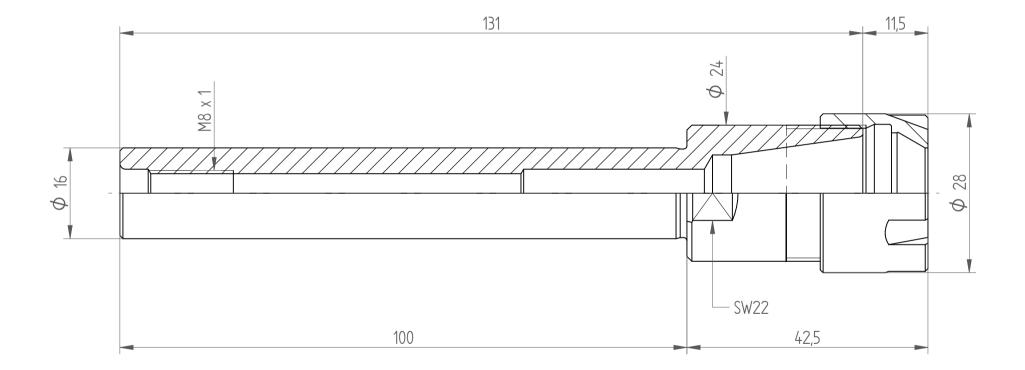

| Туре:      | CYL16x100_ER20M |
|------------|-----------------|
| Part No. : | 261622060       |
| Date :     | 11.02.2015      |
| Scale :    | 1.5:1           |